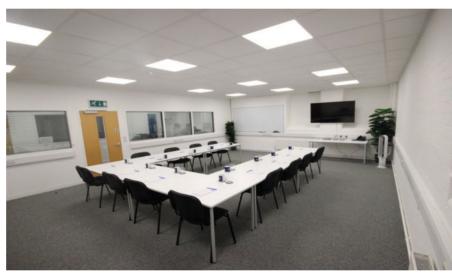

#### Meeting Room / Training Suite

Seats up to 24 people Configured to suit your needs. White board and large TV. Support team on-site. Catering options available on request. Book for 30 minutes or more