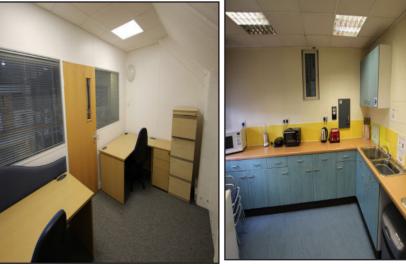

## **Communal Facilities**

These include meeting rooms of various sizes bookable by the hour; a kitchen with tea and coffee-making facilities; on-site parking; bike storage; shower facilities; and a breakout area with all your utility costs included in one easy monthly rental payment making budgeting really easy.