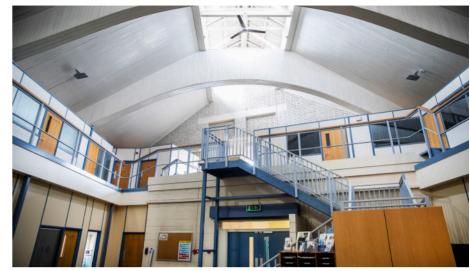

# **OVERVIEW**

Mercury House, located on the site of the former Shipstones Brewery on North Gate, spans across four floors providing high quality serviced offices alongside meeting/ training facilities making it the perfect base for your business whatever the size.

Located in the established business location of New Basford and set within the old Shipstone Brewery Complex Mercury House offers rooms to accommodate between 1- 6 desks, all offices are private with each having access to shared communal facilities.