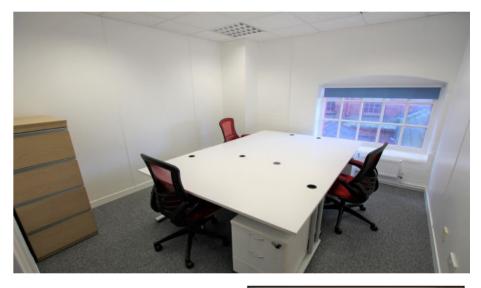

Each office come fully furnished, equipped with ergonomic office furniture; high-speed internet; fixed telephone line and handset; plus access to a communal printer, scanner, photocopier and franking machine facilities.

## **Available Offices**

Office 8 Two person office - 100 sq.ft

Office 10 Two person office - 115 sq.ft

Office 12 Two person office - 115sq.ft

Office 18 Two/Three person office - 143sq.ft

Office 26 Six person office - 282 sq.ft.