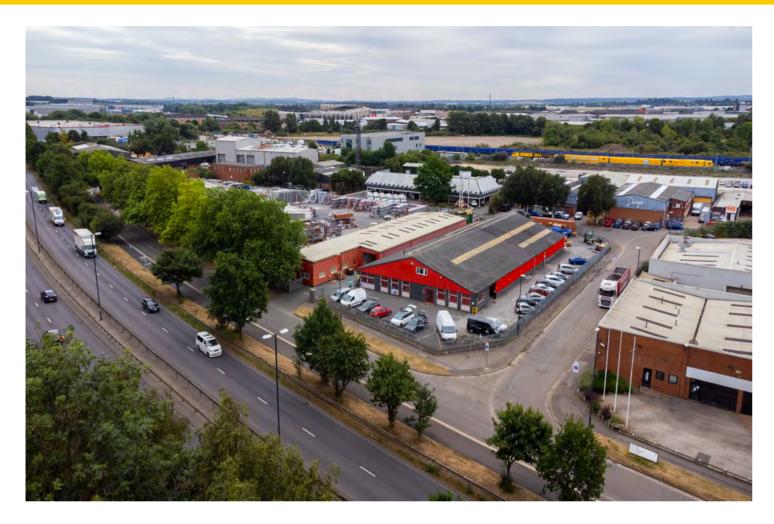

# 2 x Industrial Units with Yard Area

50 Chequers Road West Meadows Ind. Est. Derby DE21 6EN

# **OVERVIEW**

The property comprises two detached single storey industrial units. Both units are of a steel portal frame construction with corrugated sheet roofing.

The larger of the two units has a reception area and offices to the front and an open plan warehouse to the rear. Minimum eaves height is 2.5 meters and maximum eaves height is 6 meters. There are two roller shutter doors to the rear and one to the front.

The smaller of the two units is predominantly open plan warehouse space with a minimum eaves of 3 metres and maximum of 3.75 metres. There are front and rear roller shutter door

There are approximately 32 parking spaces to the front and side of the site. To the rear of the property there is a good size yard with a delivery entrance.

The site has steel palisade fencing around the whole perimeter, with large access gates to the front and rear of the site.