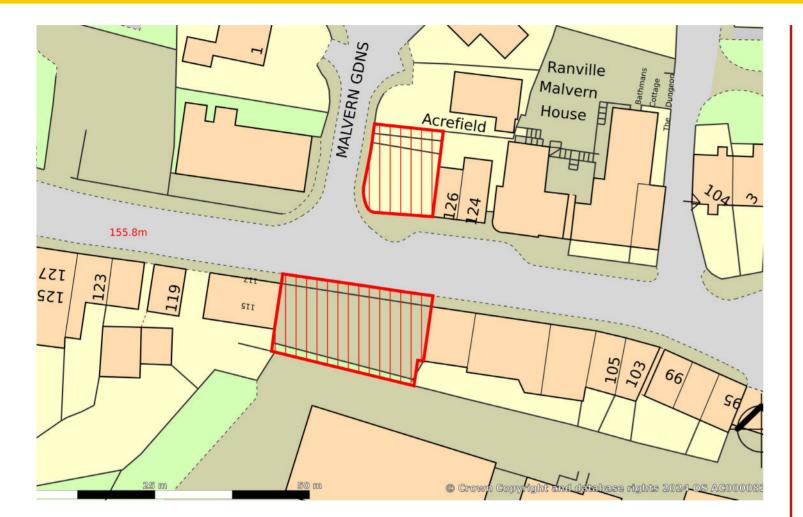

### **OVERVIEW**

Offered for sale by online auction are two separate plots of land in Matlock both with outline planning consent.

The larger plot of land has outline planning consent for the construction of 5 x 3.5 storey terrace houses. Variation of the consent was given in July 2024 to allow the construction of a basement level.

The smaller plot of land on the north side of Smedley street adjacent to what was the car showroom has planning consent for 1 x detached two storey dwelling with associated garden and car parking.

Both sites are on Smedley Street to the west of the junction with Smith Road. The larger of the two plots is on the south side of Smedley Street opposite the junction with Malvern Gardens and the smaller plot is on the east side of Malvern Gardens on the junction with Smedley Street.

### Plot Sizes (taken from Edozo Maps)

Small plot: 0.04 acres (0.02 hectares). Larger plot: 0.08 acres (0.03 hectares)